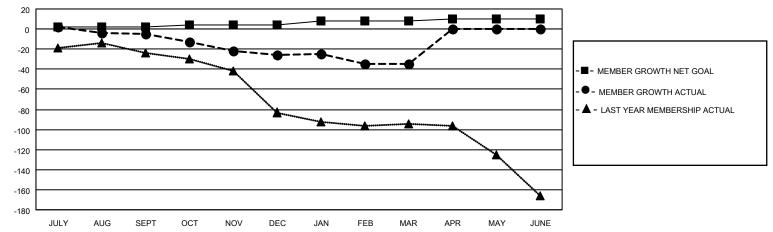

#### GOALS AND ACTUAL MEMBERS CUMULATIVE

| DROPPED CLUBS: 2 |    | 20 CLUBS OF 99 ADDED 1 OR MORE<br>NEW MEMBERS | GENDER DISTRIBUTION  MALE 951 (68.17%) |               |     |
|------------------|----|-----------------------------------------------|----------------------------------------|---------------|-----|
| DROPPED MEMBERS  |    |                                               | FEMALE                                 | 444 (31.83%)  |     |
| DECEASED         | 23 | CLICK HERE FOR CUMULATIVE                     | TOTAL FAMILY UNIT MEMBERS              |               | 262 |
| CLUB CANCELLED   | 0  | MEMBERSHIP DATA                               |                                        | C DAVING HALF | 135 |
| OTHER 48         |    |                                               | FAMILY MEMBERS PAYING HALF DUES        |               | 155 |
| TOTAL            | 71 |                                               | DOLO                                   |               |     |